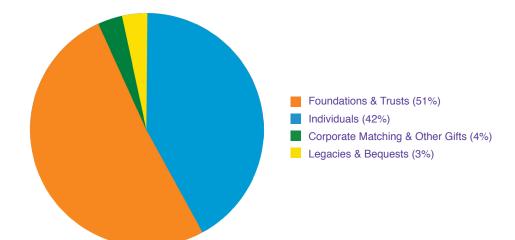

#### REVENUE

Individuals Foundations & Trusts Corporate Matching & Other Gifts Legacies & Bequests

**Total Revenue** 

\$333,841.06 \$407,581.76 \$28,001.30 \$25,818.03

\$795,242.15