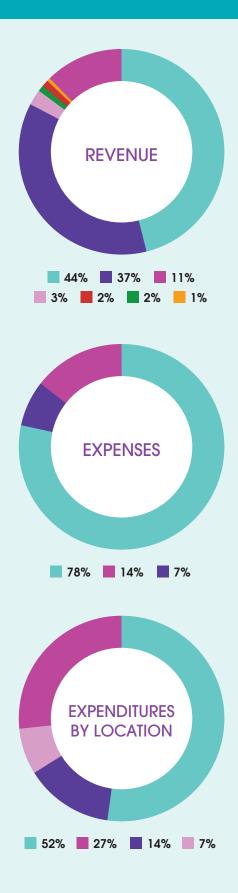

## REVENUE: \$1,624,636

Foundations & Corporations: \$734,950

Individuals: \$611,272Federal grants: \$40,697Investments: \$12,229

In Kind: \$19,178

■ Micro-enterprise repayments: \$3,338

Special Events: \$202,972

## **EXPENSES: \$1,736,120**

Programs: \$1,360,437Fundraising: \$125,496Admin: \$250,186

## **EXPENDITURES BY LOCATION:**

EA: \$895,548Haiti: \$250,815Malawi: \$129,019USA: \$460,738