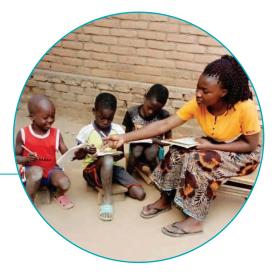

<sup>1</sup>Second Language, Louisiana State Univ, 1966.

**Cover:** Mercy Mwenembako is the first in her family to attend university. She's in her 2nd-year pursuing a degree in Nursing & Midwifery in Malawi. In her spare time, she volunteers as a tutor for young children.

**MBB Scholars contributed 4,500+ hours of volunteer service** this past year, improving their local communities in a variety of ways. Josephine, majoring in environmental health at Malawi University of Business and Science, spent her vacation weeks teaching math to pre-school children in her home town and also assisted frail neighbors with heavy chores.