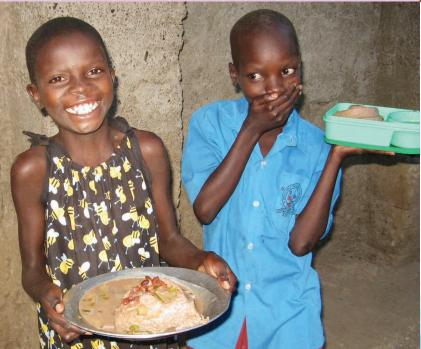

Responding to severe food insecurity in Haiti and South Sudan, **MBB staff prepared over half-a-million hot meals (607,400 to be precise) for young girls last year.** Special thanks to the Buddhist Tzu Chi Foundation and the John and Susan Sobrato family who "stepped up to the plate" to fill those plates, easing hunger and contributing to good health in these growing girls. **Astounding!** 