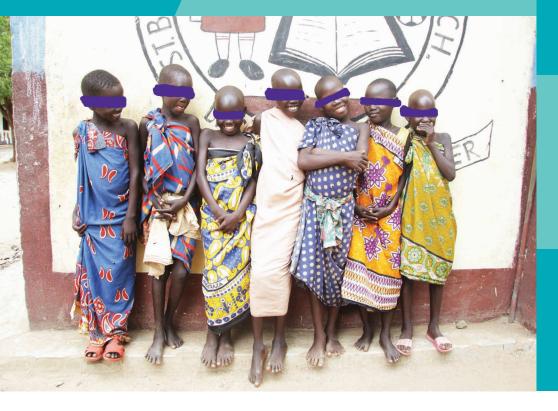

# THE FACTS

These 7 girls are fugitives. That's why we're protecting their identities. Each escaped from being trafficked into a forced marriage by a relative in rural South Sudan.

Today, 70 of them live on this one school campus year-round.

They range in age from 9 to 13 years old.

## This is what courage looks like.

Look at them: courageous survivors with an incredible thirst for education. They braved rejection by their families (and in some cases, brutal whippings). They trekked alone for days through dark, fearful forests. They asked total strangers along the way, "Where is the school for girls?" and they kept walking until they found it. Finally, they reached the campus gate, sometimes in the dead of night. Each stood alone, exhausted, unsure what awaited her.

# They can never go home again.

Because of donors like you, the school has the caring teachers and resources to welcome, shelter, feed, affirm and teach them. Now they have uniforms, friends, a dorm, and more....

**70 survivors of human trafficking** have escaped from forced marriages in rural villages and fled to safety at St Bakhita Girls' Primary School in South Sudan. **The school community welcomes, shelters, and includes them year-round** into the 800+ member student body. Some of these trafficked girls are as young as 9 years old.

**Note:** Al-altered image representation of a forced marriage survivor.

**488 young MBB women Scholars** continue their post-primary education in Haiti, South Sudan, Uganda, Kenya, and Malawi: **351 at high schools and 137 in universities.** They also benefit from MBB's monthly **leadership workshops and computer skills courses.** 