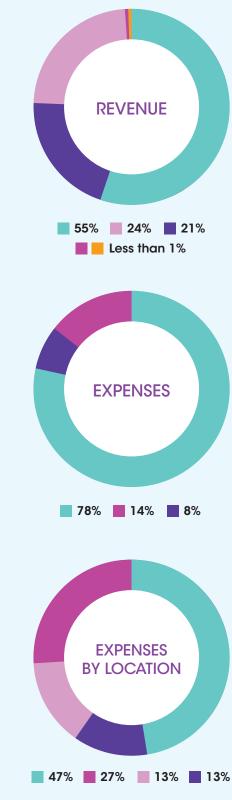

## **SUPPORT & REVENUE: \$2,493,862**

- Foundations & Corporations: \$1,376,290
- Individuals, Small Businesses & Nonprofits: \$508,800
- Donor Restricted Contributions: \$607,499
- Legacies & Bequests: \$1,000
- Other Net Revenue: \$273

#### EXPENSES: \$1,689,364

- Programs: \$1,318,153
- Administration: \$230,388
- Fund-raising: \$140,823

#### **EXPENSES BY LOCATION:**

- East Africa: \$794,727
- Haiti: \$221,807
- Malawi: \$213,570
- USA: \$459,259

| ASSETS                                                    |                                |
|-----------------------------------------------------------|--------------------------------|
| Total Cash & Equivalents                                  | \$1,953,057                    |
| Total Accounts Receivable<br>(Includes Multi-Year Grants) | \$981,960                      |
| Total Fixed & Other Current Assets                        | \$105,662                      |
| Total Assets                                              | \$3,040,679                    |
|                                                           |                                |
| LIABILITIES                                               | \$28,877                       |
| LIABILITIES<br>EQUITY                                     | \$ <b>28,877</b>               |
|                                                           | <b>\$28,877</b><br>\$1,705,753 |
| EQUITY                                                    |                                |
| EQUITY<br>Unrestricted Net Assets                         | \$1,705,753                    |